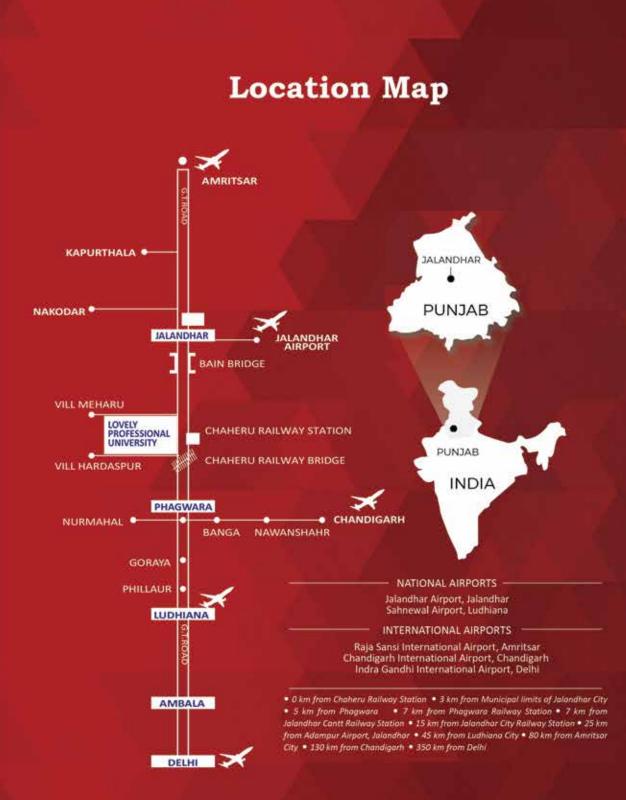

| 40000                    | 48000                    |
| MEDICAL LABORATORY SCIENCES           |                                             |                                                                         |                          |                          |
| M.Sc. (Clinical Biochemistry)         | 80000                                       | 32000                                                                   | 40000                    | 48000                    |
| M.Sc. (Clinical Microbiology)         | 80000                                       | 32000                                                                   | 40000                    | 48000                    |

# Examination Fee - Rs. 3000 per semester



The information provided in this Brochure is a general proposal and not a commitment / confirmation of any type. If the information available on the University website under the head Admissions i.e. http://www.lpu.in/admission/ or Prospectus 2021 differs from the information provided in this Brochure, then the information available on the University website (under the head Admissions) or Prospectus 2021 or subsequent Corrigendum will prevail.



Tube

Use this Quick Response (QR) code to lind out more on your smart phone. You just need to download any free QR code reader onto your phone and scan the QR code.



Transforming Education Transforming India

LOVELY

P ROFESSIONAL

UNIVERSITY

Follow us on Social Media platforms